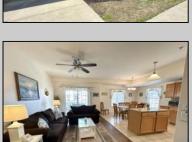

## COMMENTS

OPEN For MEMORIAL WEEKEND SHOWINGS - Call lister for appointment Have you dreamt of owning your own retreat at the Jersey Shore? Look no further! Welcome to this little slice of heaven that sits in the heart of North Wildwood. This beautifully maintained 3 bedroom 2 bathroom condo is only 3/10 of a mile to the beaches, boardwalk and just a short drive to the amusements. Enjoy this serene condo for yourself or take advantage of the investment opportunity with a summer income potential of \$30,000 plus! Sip on your morning coffee and enjoy an evening cocktail on your private furnished deck. Don\'t stress about parking, utilize the over-sized attached garage with two designated parking spaces. This shore-home offers a calm and cozy feel with its coastal decor and furnishings! Wash the sand off after a long day at the beach in the enclosed outdoor shower. Hurry and make this dream a reality before the summer season begins! Fully Furnished and ready to move in!

## PROPERTY DETAILS

| THOI ZITTI DZ ITTIZ |                  |                |                       |
|---------------------|------------------|----------------|-----------------------|
| Exterior            | ParkingGarage    | OtherRooms     | InteriorFeatures      |
| Vinyl               | Attached Garage  | Den/TV Room    | Hardwood Floors       |
|                     | Auto Door Opener | Dining Room    | Kitchen Center Island |
|                     | Two Car          | Eat In Kitchen | Pets Allowed          |