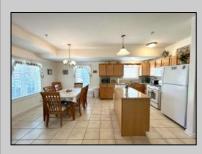

| PROPERTY DETAILS       |                                                                 |                                                            |                                                                              |
|------------------------|-----------------------------------------------------------------|------------------------------------------------------------|------------------------------------------------------------------------------|
| Exterior<br>Vinyl      | ParkingGarage<br>Two Car<br>Attached Garage<br>Auto Door Opener | OtherRooms<br>Den/TV Room<br>Dining Room<br>Eat In Kitchen | InteriorFeatures<br>Hardwood Floors<br>Kitchen Center Island<br>Pets Allowed |
| Heating<br>Gas-Natural | Cooling<br>Central<br>Electric                                  | HotWater<br>Gas                                            | Water<br>Public Water                                                        |
| Sewer<br>Public Sewer  |                                                                 |                                                            |                                                                              |