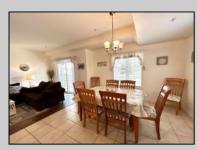

| PROPERTY DETAILS       |                                                                 |                                                            |                                                                              |
|------------------------|-----------------------------------------------------------------|------------------------------------------------------------|------------------------------------------------------------------------------|
| Exterior<br>Vinyl      | ParkingGarage<br>Two Car<br>Attached Garage<br>Auto Door Opener | OtherRooms<br>Den/TV Room<br>Dining Room<br>Eat In Kitchen | InteriorFeatures<br>Hardwood Floors<br>Kitchen Center Island<br>Pets Allowed |
| Heating<br>Gas-Natural | Cooling<br>Central<br>Electric                                  | HotWater<br>Gas                                            | Water<br>Public Water                                                        |
| Sewer<br>Public Sewer  |                                                                 |                                                            |                                                                              |