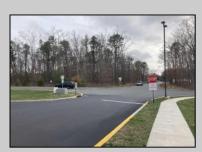

## **COMMENTS**

Location: Block 1027 (Lots 1-3) & Block 1028 (Lots 1-3) Total Land Area: Approx. 2.29 Acres Total Frontage: 500 sq. ft. Tax Assessment 2024: \$39,000 Annual Taxes: \$1,308 Block 1027 Lots 1-3 Block 1028 Lots 1-3. A rare opportunity to own six combined lots in a desirable location in EHT! Zoned M-1. Offering approximately 2.29 acres with a sprawling 500 sq. ft. of frontage, these lots provide the perfect setting for development, investment, or personal sanctuary. The combined tax assessment is \$39,000, with low annual taxes of just \$1,308.