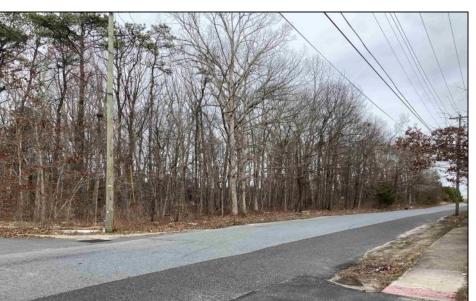

## **COMMENTS**

Location: Block 1027 (Lots 1-3) & Block 1028 (Lots 1-3) Total Land Area: Approx. 2.29 Acres Total Frontage: 500 sq. ft. Tax Assessment 2024: \$39,000 Annual Taxes: \$1,308 Block 1027 Lots 1-3 Block 1028 Lots 1-3. A rare opportunity to own six combined lots in a desirable location in EHT! Zoned M-1. Offering approximately 2.29 acres with a sprawling 500 sq. ft. of frontage, these lots provide the perfect setting for development, investment, or personal sanctuary. The combined tax assessment is \$39,000, with low annual taxes of just \$1,308.