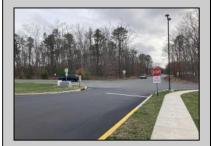

## **COMMENTS**

Location: Block 1027 (Lots 1-3) & Block 1028 (Lots 1-3) Total Land Area: Approx. 2.29 Acres Total Frontage: 500 sq. ft. Tax Assessment 2024: \$39,000 Annual Taxes: \$1,308 Block 1027 Lots 1-3 Block 1028 Lots 1-3. A rare opportunity to own six combined lots in a desirable location in EHT! Zoned M-1. Offering approximately 2.29 acres with a sprawling 500 sq. ft. of frontage, these lots provide the perfect setting for development, investment, or personal sanctuary. The combined tax assessment is \$39,000, with low annual taxes of just \$1,308.