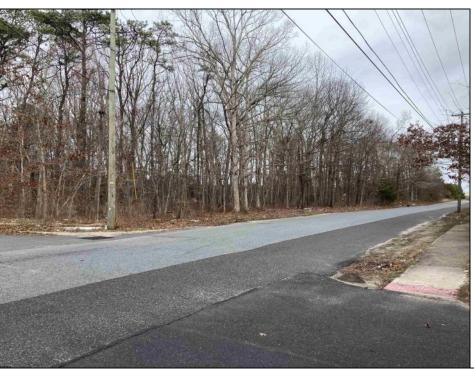

## **COMMENTS**

Location: Block 1027 (Lots 1-3) & Block 1028 (Lots 1-3) Total Land Area: Approx. 2.29 Acres Total Frontage: 500 sq. ft. Tax Assessment 2024: \$39,000 Annual Taxes: \$1,308 Block 1027 Lots 1-3 Block 1028 Lots 1-3. A rare opportunity to own six combined lots in a desirable location in EHT! Zoned M-1. Offering approximately 2.29 acres with a sprawling 500 sq. ft. of frontage, these lots provide the perfect setting for development, investment, or personal sanctuary. The combined tax assessment is \$39,000, with low annual taxes of just \$1,308.