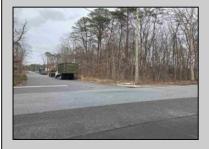

## **COMMENTS**

Location: Block 1027 (Lots 1-3) & Block 1028 (Lots 1-3) Total Land Area: Approx. 2.29 Acres Total Frontage: 500 sq. ft. Tax Assessment 2024: \$39,000 Annual Taxes: \$1,308 Block 1027 Lots 1-3 Block 1028 Lots 1-3. A rare opportunity to own six combined lots in a desirable location in EHT! Zoned M-1. Offering approximately 2.29 acres with a sprawling 500 sq. ft. of frontage, these lots provide the perfect setting for development, investment, or personal sanctuary. The combined tax assessment is \$39,000, with low annual taxes of just \$1,308.