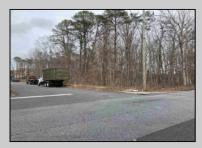

## **COMMENTS**

Location: Block 1027 (Lots 1-3) & Block 1028 (Lots 1-3) Total Land Area: Approx. 2.29 Acres Total Frontage: 500 sq. ft. Tax Assessment 2024: \$39,000 Annual Taxes: \$1,308 Block 1027 Lots 1-3 Block 1028 Lots 1-3. A rare opportunity to own six combined lots in a desirable location in EHT! Zoned M-1. Offering approximately 2.29 acres with a sprawling 500 sq. ft. of frontage, these lots provide the perfect setting for development, investment, or personal sanctuary. The combined tax assessment is \$39,000, with low annual taxes of just \$1,308.