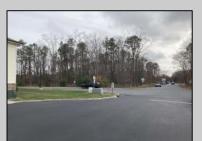

## **COMMENTS**

Location: Block 1027 (Lots 1-3) & Block 1028 (Lots 1-3) Total Land Area: Approx. 2.29 Acres Total Frontage: 500 sq. ft. Tax Assessment 2024: \$39,000 Annual Taxes: \$1,308 Block 1027 Lots 1-3 Block 1028 Lots 1-3. A rare opportunity to own six combined lots in a desirable location in EHT! Zoned M-1. Offering approximately 2.29 acres with a sprawling 500 sq. ft. of frontage, these lots provide the perfect setting for development, investment, or personal sanctuary. The combined tax assessment is \$39,000, with low annual taxes of just \$1,308.