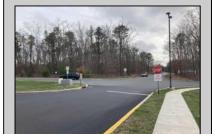

## **COMMENTS**

Location: Block 1027 (Lots 1-3) & Block 1028 (Lots 1-3) Total Land Area: Approx. 2.29 Acres Total Frontage: 500 sq. ft. Tax Assessment 2024: \$39,000 Annual Taxes: \$1,308 Block 1027 Lots 1-3 Block 1028 Lots 1-3. A rare opportunity to own six combined lots in a desirable location in EHT! Zoned M-1. Offering approximately 2.29 acres with a sprawling 500 sq. ft. of frontage, these lots provide the perfect setting for development, investment, or personal sanctuary. The combined tax assessment is \$39,000, with low annual taxes of just \$1,308.