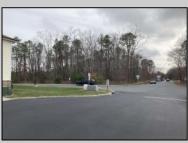

## COMMENTS

Location: Block 1027 (Lots 1-3) & Block 1028 (Lots 1-3) Total Land Area: Approx. 2.29 Acres Total Frontage: 500 sq. ft. Tax Assessment 2024: \$39,000 Annual Taxes: \$1,308 Block 1027 Lots 1-3 Block 1028 Lots 1-3. A rare opportunity to own six combined lots in a desirable location in EHT! Zoned M-1. Offering approximately 2.29 acres with a sprawling 500 sq. ft. of frontage, these lots provide the perfect setting for development, investment, or personal sanctuary. The combined tax assessment is \$39,000, with low annual taxes of just \$1,308.