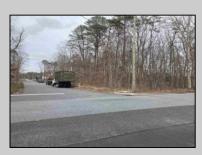

## COMMENTS

Location: Block 1027 (Lots 1-3) & Block 1028 (Lots 1-3) Total Land Area: Approx. 2.29 Acres Total Frontage: 500 sq. ft. Tax Assessment 2024: \$39,000 Annual Taxes: \$1,308 Block 1027 Lots 1-3 Block 1028 Lots 1-3. A rare opportunity to own six combined lots in a desirable location in EHT! Zoned M-1. Offering approximately 2.29 acres with a sprawling 500 sq. ft. of frontage, these lots provide the perfect setting for development, investment, or personal sanctuary. The combined tax assessment is \$39,000, with low annual taxes of just \$1,308.