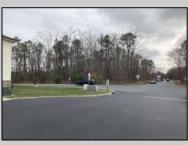

## COMMENTS

Location: Block 1027 (Lots 1-3) & Block 1028 (Lots 1-3) Total Land Area: Approx. 2.29 Acres Total Frontage: 500 sq. ft. Tax Assessment 2024: \$39,000 Annual Taxes: \$1,308 Block 1027 Lots 1-3 Block 1028 Lots 1-3. A rare opportunity to own six combined lots in a desirable location in EHT! Zoned M-1. Offering approximately 2.29 acres with a sprawling 500 sq. ft. of frontage, these lots provide the perfect setting for development, investment, or personal sanctuary. The combined tax assessment is \$39,000, with low annual taxes of just \$1,308.