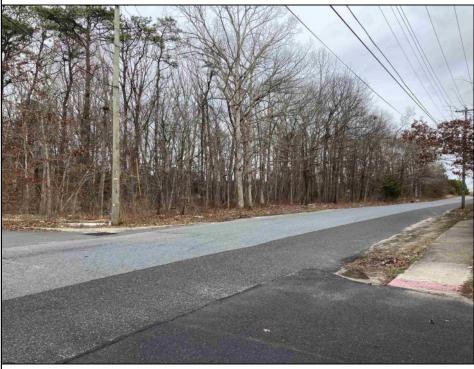

## COMMENTS

Location: Block 1027 (Lots 1-3) & Block 1028 (Lots 1-3) Total Land Area: Approx. 2.29 Acres Total Frontage: 500 sq. ft. Tax Assessment 2024: \$39,000 Annual Taxes: \$1,308 Block 1027 Lots 1-3 Block 1028 Lots 1-3. A rare opportunity to own six combined lots in a desirable location in EHT! Zoned M-1. Offering approximately 2.29 acres with a sprawling 500 sq. ft. of frontage, these lots provide the perfect setting for development, investment, or personal sanctuary. The combined tax assessment is \$39,000, with low annual taxes of just \$1,308.