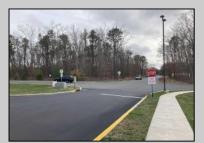

## COMMENTS

Location: Block 1027 (Lots 1-3) & Block 1028 (Lots 1-3) Total Land Area: Approx. 2.29 Acres Total Frontage: 500 sq. ft. Tax Assessment 2024: \$39,000 Annual Taxes: \$1,308 Block 1027 Lots 1-3 Block 1028 Lots 1-3. A rare opportunity to own six combined lots in a desirable location in EHT! Zoned M-1. Offering approximately 2.29 acres with a sprawling 500 sq. ft. of frontage, these lots provide the perfect setting for development, investment, or personal sanctuary. The combined tax assessment is \$39,000, with low annual taxes of just \$1,308.