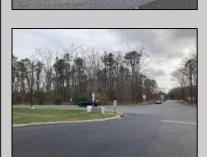

## COMMENTS

Location: Block 1027 (Lots 1-3) & Block 1028 (Lots 1-3) Total Land Area: Approx. 2.29 Acres Total Frontage: 500 sq. ft. Tax Assessment 2024: \$39,000 Annual Taxes: \$1,308 Block 1027 Lots 1-3 Block 1028 Lots 1-3. A rare opportunity to own six combined lots in a desirable location in EHT! Zoned M-1. Offering approximately 2.29 acres with a sprawling 500 sq. ft. of frontage, these lots provide the perfect setting for development, investment, or personal sanctuary. The combined tax assessment is \$39,000, with low annual taxes of just \$1,308.