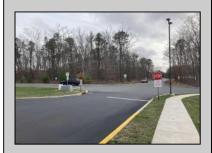

## COMMENTS

Location: Block 1027 (Lots 1-3) & Block 1028 (Lots 1-3) Total Land Area: Approx. 2.29 Acres Total Frontage: 500 sq. ft. Tax Assessment 2024: \$39,000 Annual Taxes: \$1,308 Block 1027 Lots 1-3 Block 1028 Lots 1-3. A rare opportunity to own six combined lots in a desirable location in EHT! Zoned M-1. Offering approximately 2.29 acres with a sprawling 500 sq. ft. of frontage, these lots provide the perfect setting for development, investment, or personal sanctuary. The combined tax assessment is \$39,000, with low annual taxes of just \$1,308.