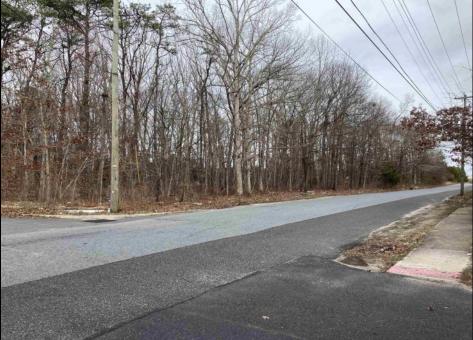

## COMMENTS

Location: Block 1027 (Lots 1-3) & Block 1028 (Lots 1-3) Total Land Area: Approx. 2.29 Acres Total Frontage: 500 sq. ft. Tax Assessment 2024: \$39,000 Annual Taxes: \$1,308 Block 1027 Lots 1-3 Block 1028 Lots 1-3. A rare opportunity to own six combined lots in a desirable location in EHT! Zoned M-1. Offering approximately 2.29 acres with a sprawling 500 sq. ft. of frontage, these lots provide the perfect setting for development, investment, or personal sanctuary. The combined tax assessment is \$39,000, with low annual taxes of just \$1,308.