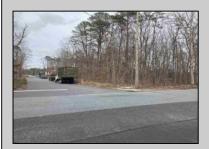

## COMMENTS

Location: Block 1027 (Lots 1-3) & Block 1028 (Lots 1-3) Total Land Area: Approx. 2.29 Acres Total Frontage: 500 sq. ft. Tax Assessment 2024: \$39,000 Annual Taxes: \$1,308 Block 1027 Lots 1-3 Block 1028 Lots 1-3. A rare opportunity to own six combined lots in a desirable location in EHT! Zoned M-1. Offering approximately 2.29 acres with a sprawling 500 sq. ft. of frontage, these lots provide the perfect setting for development, investment, or personal sanctuary. The combined tax assessment is \$39,000, with low annual taxes of just \$1,308.