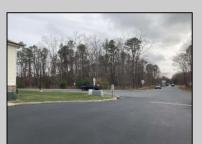

## **COMMENTS**

Location: Block 1027 (Lots 1-3) & Block 1028 (Lots 1-3) Total Land Area: Approx. 2.29 Acres Total Frontage: 500 sq. ft. Tax Assessment 2024: \$39,000 Annual Taxes: \$1,308 Block 1027 Lots 1-3 Block 1028 Lots 1-3. A rare opportunity to own six combined lots in a desirable location in EHT! Zoned M-1. Offering approximately 2.29 acres with a sprawling 500 sq. ft. of frontage, these lots provide the perfect setting for development, investment, or personal sanctuary. The combined tax assessment is \$39,000, with low annual taxes of just \$1,308.