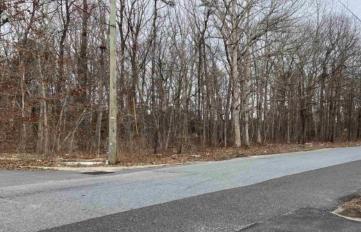

## **COMMENTS**

Location: Block 1027 (Lots 1-3) & Block 1028 (Lots 1-3) Total Land Area: Approx. 2.29 Acres Total Frontage: 500 sq. ft. Tax Assessment 2024: \$39,000 Annual Taxes: \$1,308 Block 1027 Lots 1-3 Block 1028 Lots 1-3. A rare opportunity to own six combined lots in a desirable location in EHT! Zoned M-1. Offering approximately 2.29 acres with a sprawling 500 sq. ft. of frontage, these lots provide the perfect setting for development, investment, or personal sanctuary. The combined tax assessment is \$39,000, with low annual taxes of just \$1,308.