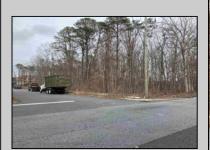

## **COMMENTS**

Location: Block 1027 (Lots 1-3) & Block 1028 (Lots 1-3) Total Land Area: Approx. 2.29 Acres Total Frontage: 500 sq. ft. Tax Assessment 2024: \$39,000 Annual Taxes: \$1,308 Block 1027 Lots 1-3 Block 1028 Lots 1-3. A rare opportunity to own six combined lots in a desirable location in EHT! Zoned M-1. Offering approximately 2.29 acres with a sprawling 500 sq. ft. of frontage, these lots provide the perfect setting for development, investment, or personal sanctuary. The combined tax assessment is \$39,000, with low annual taxes of just \$1,308.