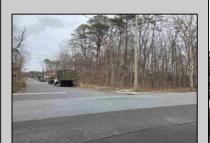

## **COMMENTS**

Location: Block 1027 (Lots 1-3) & Block 1028 (Lots 1-3) Total Land Area: Approx. 2.29 Acres Total Frontage: 500 sq. ft. Tax Assessment 2024: \$39,000 Annual Taxes: \$1,308 Block 1027 Lots 1-3 Block 1028 Lots 1-3. A rare opportunity to own six combined lots in a desirable location in EHT! Zoned M-1. Offering approximately 2.29 acres with a sprawling 500 sq. ft. of frontage, these lots provide the perfect setting for development, investment, or personal sanctuary. The combined tax assessment is \$39,000, with low annual taxes of just \$1,308.