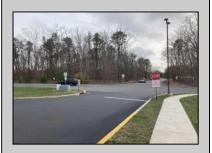

## **COMMENTS**

Location: Block 1027 (Lots 1-3) & Block 1028 (Lots 1-3) Total Land Area: Approx. 2.29 Acres Total Frontage: 500 sq. ft. Tax Assessment 2024: \$39,000 Annual Taxes: \$1,308 Block 1027 Lots 1-3 Block 1028 Lots 1-3. A rare opportunity to own six combined lots in a desirable location in EHT! Zoned M-1. Offering approximately 2.29 acres with a sprawling 500 sq. ft. of frontage, these lots provide the perfect setting for development, investment, or personal sanctuary. The combined tax assessment is \$39,000, with low annual taxes of just \$1,308.