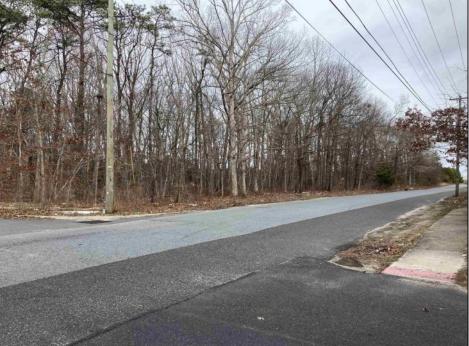

## **COMMENTS**

Location: Block 1027 (Lots 1-3) & Block 1028 (Lots 1-3) Total Land Area: Approx. 2.29 Acres Total Frontage: 500 sq. ft. Tax Assessment 2024: \$39,000 Annual Taxes: \$1,308 Block 1027 Lots 1-3 Block 1028 Lots 1-3. A rare opportunity to own six combined lots in a desirable location in EHT! Zoned M-1. Offering approximately 2.29 acres with a sprawling 500 sq. ft. of frontage, these lots provide the perfect setting for development, investment, or personal sanctuary. The combined tax assessment is \$39,000, with low annual taxes of just \$1,308.