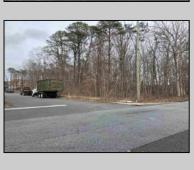

## **COMMENTS**

Location: Block 1027 (Lots 1-3) & Block 1028 (Lots 1-3) Total Land Area: Approx. 2.29 Acres Total Frontage: 500 sq. ft. Tax Assessment 2024: \$39,000 Annual Taxes: \$1,308 Block 1027 Lots 1-3 Block 1028 Lots 1-3. A rare opportunity to own six combined lots in a desirable location in EHT! Zoned M-1. Offering approximately 2.29 acres with a sprawling 500 sq. ft. of frontage, these lots provide the perfect setting for development, investment, or personal sanctuary. The combined tax assessment is \$39,000, with low annual taxes of just \$1,308.