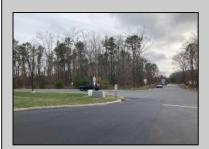

## **COMMENTS**

Location: Block 1027 (Lots 1-3) & Block 1028 (Lots 1-3) Total Land Area: Approx. 2.29 Acres Total Frontage: 500 sq. ft. Tax Assessment 2024: \$39,000 Annual Taxes: \$1,308 Block 1027 Lots 1-3 Block 1028 Lots 1-3. A rare opportunity to own six combined lots in a desirable location in EHT! Zoned M-1. Offering approximately 2.29 acres with a sprawling 500 sq. ft. of frontage, these lots provide the perfect setting for development, investment, or personal sanctuary. The combined tax assessment is \$39,000, with low annual taxes of just \$1,308.