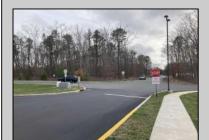

## **COMMENTS**

Location: Block 1027 (Lots 1-3) & Block 1028 (Lots 1-3) Total Land Area: Approx. 2.29 Acres Total Frontage: 500 sq. ft. Tax Assessment 2024: \$39,000 Annual Taxes: \$1,308 Block 1027 Lots 1-3 Block 1028 Lots 1-3. A rare opportunity to own six combined lots in a desirable location in EHT! Zoned M-1. Offering approximately 2.29 acres with a sprawling 500 sq. ft. of frontage, these lots provide the perfect setting for development, investment, or personal sanctuary. The combined tax assessment is \$39,000, with low annual taxes of just \$1,308.