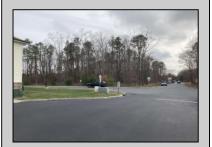

## **COMMENTS**

Location: Block 1027 (Lots 1-3) & Block 1028 (Lots 1-3) Total Land Area: Approx. 2.29 Acres Total Frontage: 500 sq. ft. Tax Assessment 2024: \$39,000 Annual Taxes: \$1,308 Block 1027 Lots 1-3 Block 1028 Lots 1-3. A rare opportunity to own six combined lots in a desirable location in EHT! Zoned M-1. Offering approximately 2.29 acres with a sprawling 500 sq. ft. of frontage, these lots provide the perfect setting for development, investment, or personal sanctuary. The combined tax assessment is \$39,000, with low annual taxes of just \$1,308.