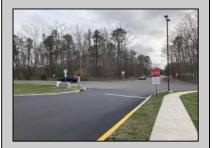

## **COMMENTS**

Location: Block 1027 (Lots 1-3) & Block 1028 (Lots 1-3) Total Land Area: Approx. 2.29 Acres Total Frontage: 500 sq. ft. Tax Assessment 2024: \$39,000 Annual Taxes: \$1,308 Block 1027 Lots 1-3 Block 1028 Lots 1-3. A rare opportunity to own six combined lots in a desirable location in EHT! Zoned M-1. Offering approximately 2.29 acres with a sprawling 500 sq. ft. of frontage, these lots provide the perfect setting for development, investment, or personal sanctuary. The combined tax assessment is \$39,000, with low annual taxes of just \$1,308.