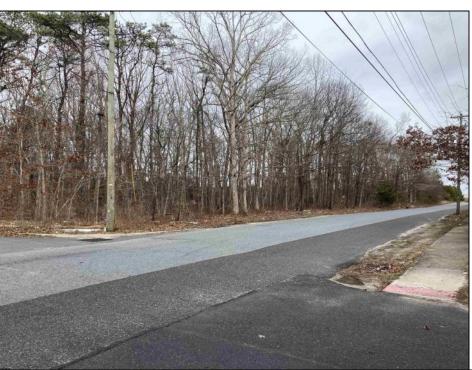

## **COMMENTS**

Location: Block 1027 (Lots 1-3) & Block 1028 (Lots 1-3) Total Land Area: Approx. 2.29 Acres Total Frontage: 500 sq. ft. Tax Assessment 2024: \$39,000 Annual Taxes: \$1,308 Block 1027 Lots 1-3 Block 1028 Lots 1-3. A rare opportunity to own six combined lots in a desirable location in EHT! Zoned M-1. Offering approximately 2.29 acres with a sprawling 500 sq. ft. of frontage, these lots provide the perfect setting for development, investment, or personal sanctuary. The combined tax assessment is \$39,000, with low annual taxes of just \$1,308.