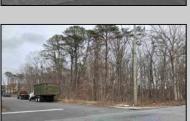

## **COMMENTS**

Location: Block 1027 (Lots 1-3) & Block 1028 (Lots 1-3) Total Land Area: Approx. 2.29 Acres Total Frontage: 500 sq. ft. Tax Assessment 2024: \$39,000 Annual Taxes: \$1,308 Block 1027 Lots 1-3 Block 1028 Lots 1-3. A rare opportunity to own six combined lots in a desirable location in EHT! Zoned M-1. Offering approximately 2.29 acres with a sprawling 500 sq. ft. of frontage, these lots provide the perfect setting for development, investment, or personal sanctuary. The combined tax assessment is \$39,000, with low annual taxes of just \$1,308.