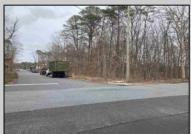

## **COMMENTS**

Location: Block 1027 (Lots 1-3) & Block 1028 (Lots 1-3) Total Land Area: Approx. 2.29 Acres Total Frontage: 500 sq. ft. Tax Assessment 2024: \$39,000 Annual Taxes: \$1,308 Block 1027 Lots 1-3 Block 1028 Lots 1-3. A rare opportunity to own six combined lots in a desirable location in EHT! Zoned M-1. Offering approximately 2.29 acres with a sprawling 500 sq. ft. of frontage, these lots provide the perfect setting for development, investment, or personal sanctuary. The combined tax assessment is \$39,000, with low annual taxes of just \$1,308.