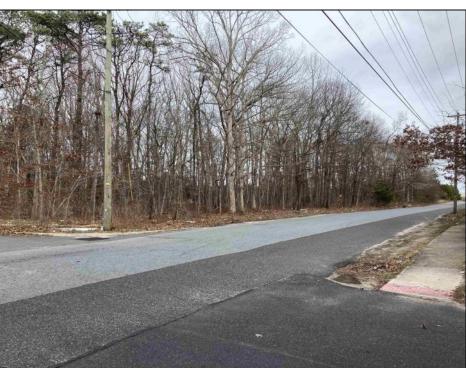

## **COMMENTS**

Location: Block 1027 (Lots 1-3) & Block 1028 (Lots 1-3) Total Land Area: Approx. 2.29 Acres Total Frontage: 500 sq. ft. Tax Assessment 2024: \$39,000 Annual Taxes: \$1,308 Block 1027 Lots 1-3 Block 1028 Lots 1-3. A rare opportunity to own six combined lots in a desirable location in EHT! Zoned M-1. Offering approximately 2.29 acres with a sprawling 500 sq. ft. of frontage, these lots provide the perfect setting for development, investment, or personal sanctuary. The combined tax assessment is \$39,000, with low annual taxes of just \$1,308.