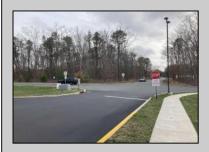

## **COMMENTS**

Location: Block 1027 (Lots 1-3) & Block 1028 (Lots 1-3) Total Land Area: Approx. 2.29 Acres Total Frontage: 500 sq. ft. Tax Assessment 2024: \$39,000 Annual Taxes: \$1,308 Block 1027 Lots 1-3 Block 1028 Lots 1-3. A rare opportunity to own six combined lots in a desirable location in EHT! Zoned M-1. Offering approximately 2.29 acres with a sprawling 500 sq. ft. of frontage, these lots provide the perfect setting for development, investment, or personal sanctuary. The combined tax assessment is \$39,000, with low annual taxes of just \$1,308.