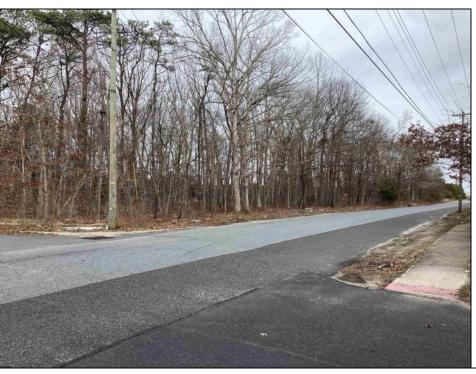

## **COMMENTS**

Location: Block 1027 (Lots 1-3) & Block 1028 (Lots 1-3) Total Land Area: Approx. 2.29 Acres Total Frontage: 500 sq. ft. Tax Assessment 2024: \$39,000 Annual Taxes: \$1,308 Block 1027 Lots 1-3 Block 1028 Lots 1-3. A rare opportunity to own six combined lots in a desirable location in EHT! Zoned M-1. Offering approximately 2.29 acres with a sprawling 500 sq. ft. of frontage, these lots provide the perfect setting for development, investment, or personal sanctuary. The combined tax assessment is \$39,000, with low annual taxes of just \$1,308.