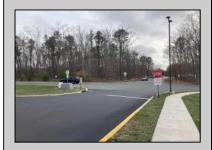

## **COMMENTS**

Location: Block 1027 (Lots 1-3) & Block 1028 (Lots 1-3) Total Land Area: Approx. 2.29 Acres Total Frontage: 500 sq. ft. Tax Assessment 2024: \$39,000 Annual Taxes: \$1,308 Block 1027 Lots 1-3 Block 1028 Lots 1-3. A rare opportunity to own six combined lots in a desirable location in EHT! Zoned M-1. Offering approximately 2.29 acres with a sprawling 500 sq. ft. of frontage, these lots provide the perfect setting for development, investment, or personal sanctuary. The combined tax assessment is \$39,000, with low annual taxes of just \$1,308.