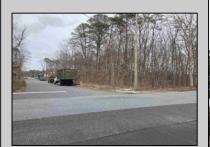

## **COMMENTS**

Location: Block 1027 (Lots 1-3) & Block 1028 (Lots 1-3) Total Land Area: Approx. 2.29 Acres Total Frontage: 500 sq. ft. Tax Assessment 2024: \$39,000 Annual Taxes: \$1,308 Block 1027 Lots 1-3 Block 1028 Lots 1-3. A rare opportunity to own six combined lots in a desirable location in EHT! Zoned M-1. Offering approximately 2.29 acres with a sprawling 500 sq. ft. of frontage, these lots provide the perfect setting for development, investment, or personal sanctuary. The combined tax assessment is \$39,000, with low annual taxes of just \$1,308.