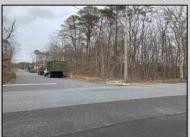

## **COMMENTS**

Location: Block 1027 (Lots 1-3) & Block 1028 (Lots 1-3) Total Land Area: Approx. 2.29 Acres Total Frontage: 500 sq. ft. Tax Assessment 2024: \$39,000 Annual Taxes: \$1,308 Block 1027 Lots 1-3 Block 1028 Lots 1-3. A rare opportunity to own six combined lots in a desirable location in EHT! Zoned M-1. Offering approximately 2.29 acres with a sprawling 500 sq. ft. of frontage, these lots provide the perfect setting for development, investment, or personal sanctuary. The combined tax assessment is \$39,000, with low annual taxes of just \$1,308.