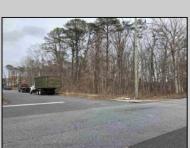

## **COMMENTS**

Location: Block 1027 (Lots 1-3) & Block 1028 (Lots 1-3) Total Land Area: Approx. 2.29 Acres Total Frontage: 500 sq. ft. Tax Assessment 2024: \$39,000 Annual Taxes: \$1,308 Block 1027 Lots 1-3 Block 1028 Lots 1-3. A rare opportunity to own six combined lots in a desirable location in EHT! Zoned M-1. Offering approximately 2.29 acres with a sprawling 500 sq. ft. of frontage, these lots provide the perfect setting for development, investment, or personal sanctuary. The combined tax assessment is \$39,000, with low annual taxes of just \$1,308.