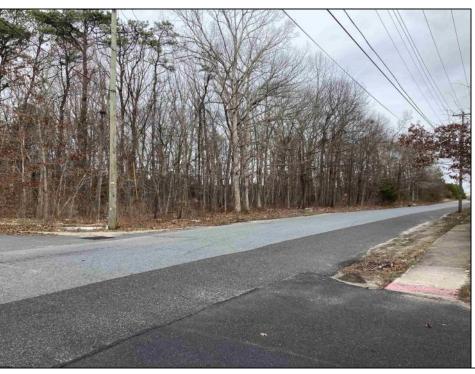

## **COMMENTS**

Location: Block 1027 (Lots 1-3) & Block 1028 (Lots 1-3) Total Land Area: Approx. 2.29 Acres Total Frontage: 500 sq. ft. Tax Assessment 2024: \$39,000 Annual Taxes: \$1,308 Block 1027 Lots 1-3 Block 1028 Lots 1-3. A rare opportunity to own six combined lots in a desirable location in EHT! Zoned M-1. Offering approximately 2.29 acres with a sprawling 500 sq. ft. of frontage, these lots provide the perfect setting for development, investment, or personal sanctuary. The combined tax assessment is \$39,000, with low annual taxes of just \$1,308.