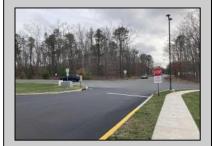

## **COMMENTS**

Location: Block 1027 (Lots 1-3) & Block 1028 (Lots 1-3) Total Land Area: Approx. 2.29 Acres Total Frontage: 500 sq. ft. Tax Assessment 2024: \$39,000 Annual Taxes: \$1,308 Block 1027 Lots 1-3 Block 1028 Lots 1-3. A rare opportunity to own six combined lots in a desirable location in EHT! Zoned M-1. Offering approximately 2.29 acres with a sprawling 500 sq. ft. of frontage, these lots provide the perfect setting for development, investment, or personal sanctuary. The combined tax assessment is \$39,000, with low annual taxes of just \$1,308.