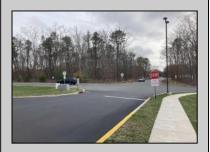

## **COMMENTS**

Location: Block 1027 (Lots 1-3) & Block 1028 (Lots 1-3) Total Land Area: Approx. 2.29 Acres Total Frontage: 500 sq. ft. Tax Assessment 2024: \$39,000 Annual Taxes: \$1,308 Block 1027 Lots 1-3 Block 1028 Lots 1-3. A rare opportunity to own six combined lots in a desirable location in EHT! Zoned M-1. Offering approximately 2.29 acres with a sprawling 500 sq. ft. of frontage, these lots provide the perfect setting for development, investment, or personal sanctuary. The combined tax assessment is \$39,000, with low annual taxes of just \$1,308.