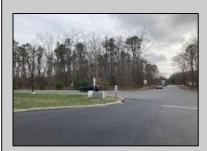

## **COMMENTS**

Location: Block 1027 (Lots 1-3) & Block 1028 (Lots 1-3) Total Land Area: Approx. 2.29 Acres Total Frontage: 500 sq. ft. Tax Assessment 2024: \$39,000 Annual Taxes: \$1,308 Block 1027 Lots 1-3 Block 1028 Lots 1-3. A rare opportunity to own six combined lots in a desirable location in EHT! Zoned M-1. Offering approximately 2.29 acres with a sprawling 500 sq. ft. of frontage, these lots provide the perfect setting for development, investment, or personal sanctuary. The combined tax assessment is \$39,000, with low annual taxes of just \$1,308.