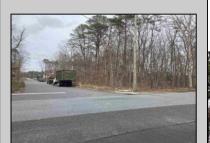

## **COMMENTS**

Location: Block 1027 (Lots 1-3) & Block 1028 (Lots 1-3) Total Land Area: Approx. 2.29 Acres Total Frontage: 500 sq. ft. Tax Assessment 2024: \$39,000 Annual Taxes: \$1,308 Block 1027 Lots 1-3 Block 1028 Lots 1-3. A rare opportunity to own six combined lots in a desirable location in EHT! Zoned M-1. Offering approximately 2.29 acres with a sprawling 500 sq. ft. of frontage, these lots provide the perfect setting for development, investment, or personal sanctuary. The combined tax assessment is \$39,000, with low annual taxes of just \$1,308.