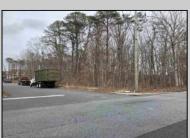

## **COMMENTS**

Location: Block 1027 (Lots 1-3) & Block 1028 (Lots 1-3) Total Land Area: Approx. 2.29 Acres Total Frontage: 500 sq. ft. Tax Assessment 2024: \$39,000 Annual Taxes: \$1,308 Block 1027 Lots 1-3 Block 1028 Lots 1-3. A rare opportunity to own six combined lots in a desirable location in EHT! Zoned M-1. Offering approximately 2.29 acres with a sprawling 500 sq. ft. of frontage, these lots provide the perfect setting for development, investment, or personal sanctuary. The combined tax assessment is \$39,000, with low annual taxes of just \$1,308.