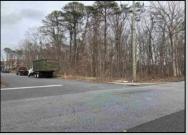

## **COMMENTS**

Location: Block 1027 (Lots 1-3) & Block 1028 (Lots 1-3) Total Land Area: Approx. 2.29 Acres Total Frontage: 500 sq. ft. Tax Assessment 2024: \$39,000 Annual Taxes: \$1,308 Block 1027 Lots 1-3 Block 1028 Lots 1-3. A rare opportunity to own six combined lots in a desirable location in EHT! Zoned M-1. Offering approximately 2.29 acres with a sprawling 500 sq. ft. of frontage, these lots provide the perfect setting for development, investment, or personal sanctuary. The combined tax assessment is \$39,000, with low annual taxes of just \$1,308.