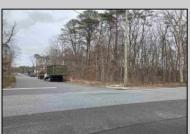

## **COMMENTS**

Location: Block 1027 (Lots 1-3) & Block 1028 (Lots 1-3) Total Land Area: Approx. 2.29 Acres Total Frontage: 500 sq. ft. Tax Assessment 2024: \$39,000 Annual Taxes: \$1,308 Block 1027 Lots 1-3 Block 1028 Lots 1-3. A rare opportunity to own six combined lots in a desirable location in EHT! Zoned M-1. Offering approximately 2.29 acres with a sprawling 500 sq. ft. of frontage, these lots provide the perfect setting for development, investment, or personal sanctuary. The combined tax assessment is \$39,000, with low annual taxes of just \$1,308.