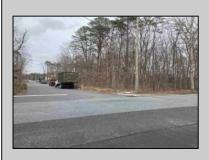

## COMMENTS

Location: Block 1027 (Lots 1-3) & Block 1028 (Lots 1-3) Total Land Area: Approx. 2.29 Acres Total Frontage: 500 sq. ft. Tax Assessment 2024: \$39,000 Annual Taxes: \$1,308 Block 1027 Lots 1-3 Block 1028 Lots 1-3. A rare opportunity to own six combined lots in a desirable location in EHT! Zoned M-1. Offering approximately 2.29 acres with a sprawling 500 sq. ft. of frontage, these lots provide the perfect setting for development, investment, or personal sanctuary. The combined tax assessment is \$39,000, with low annual taxes of just \$1,308.