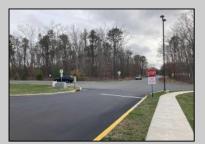

## COMMENTS

Location: Block 1027 (Lots 1-3) & Block 1028 (Lots 1-3) Total Land Area: Approx. 2.29 Acres Total Frontage: 500 sq. ft. Tax Assessment 2024: \$39,000 Annual Taxes: \$1,308 Block 1027 Lots 1-3 Block 1028 Lots 1-3. A rare opportunity to own six combined lots in a desirable location in EHT! Zoned M-1. Offering approximately 2.29 acres with a sprawling 500 sq. ft. of frontage, these lots provide the perfect setting for development, investment, or personal sanctuary. The combined tax assessment is \$39,000, with low annual taxes of just \$1,308.