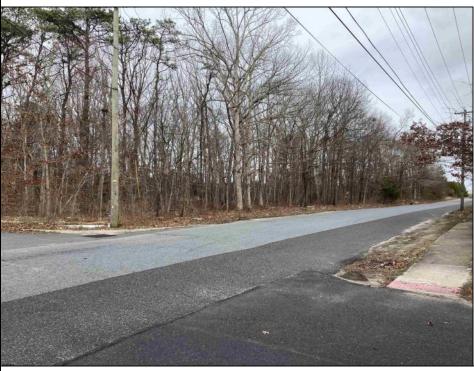

## COMMENTS

Location: Block 1027 (Lots 1-3) & Block 1028 (Lots 1-3) Total Land Area: Approx. 2.29 Acres Total Frontage: 500 sq. ft. Tax Assessment 2024: \$39,000 Annual Taxes: \$1,308 Block 1027 Lots 1-3 Block 1028 Lots 1-3. A rare opportunity to own six combined lots in a desirable location in EHT! Zoned M-1. Offering approximately 2.29 acres with a sprawling 500 sq. ft. of frontage, these lots provide the perfect setting for development, investment, or personal sanctuary. The combined tax assessment is \$39,000, with low annual taxes of just \$1,308.