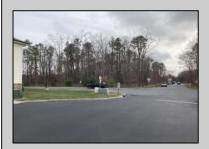

## **COMMENTS**

Location: Block 1027 (Lots 1-3) & Block 1028 (Lots 1-3) Total Land Area: Approx. 2.29 Acres Total Frontage: 500 sq. ft. Tax Assessment 2024: \$39,000 Annual Taxes: \$1,308 Block 1027 Lots 1-3 Block 1028 Lots 1-3. A rare opportunity to own six combined lots in a desirable location in EHT! Zoned M-1. Offering approximately 2.29 acres with a sprawling 500 sq. ft. of frontage, these lots provide the perfect setting for development, investment, or personal sanctuary. The combined tax assessment is \$39,000, with low annual taxes of just \$1,308.