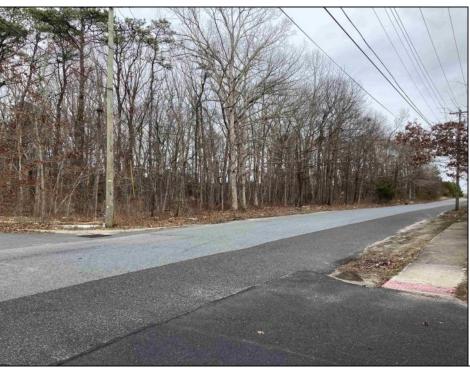

## **COMMENTS**

Location: Block 1027 (Lots 1-3) & Block 1028 (Lots 1-3) Total Land Area: Approx. 2.29 Acres Total Frontage: 500 sq. ft. Tax Assessment 2024: \$39,000 Annual Taxes: \$1,308 Block 1027 Lots 1-3 Block 1028 Lots 1-3. A rare opportunity to own six combined lots in a desirable location in EHT! Zoned M-1. Offering approximately 2.29 acres with a sprawling 500 sq. ft. of frontage, these lots provide the perfect setting for development, investment, or personal sanctuary. The combined tax assessment is \$39,000, with low annual taxes of just \$1,308.