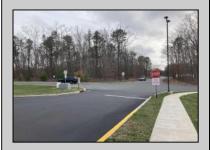

## **COMMENTS**

Location: Block 1027 (Lots 1-3) & Block 1028 (Lots 1-3) Total Land Area: Approx. 2.29 Acres Total Frontage: 500 sq. ft. Tax Assessment 2024: \$39,000 Annual Taxes: \$1,308 Block 1027 Lots 1-3 Block 1028 Lots 1-3. A rare opportunity to own six combined lots in a desirable location in EHT! Zoned M-1. Offering approximately 2.29 acres with a sprawling 500 sq. ft. of frontage, these lots provide the perfect setting for development, investment, or personal sanctuary. The combined tax assessment is \$39,000, with low annual taxes of just \$1,308.