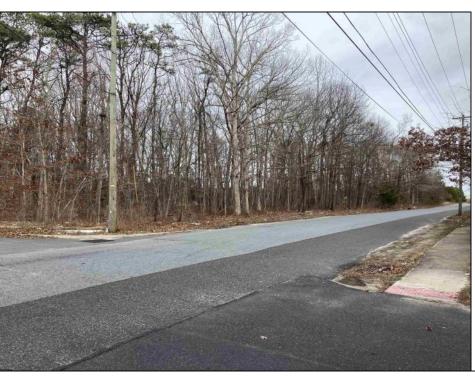

## **COMMENTS**

Location: Block 1027 (Lots 1-3) & Block 1028 (Lots 1-3) Total Land Area: Approx. 2.29 Acres Total Frontage: 500 sq. ft. Tax Assessment 2024: \$39,000 Annual Taxes: \$1,308 Block 1027 Lots 1-3 Block 1028 Lots 1-3. A rare opportunity to own six combined lots in a desirable location in EHT! Zoned M-1. Offering approximately 2.29 acres with a sprawling 500 sq. ft. of frontage, these lots provide the perfect setting for development, investment, or personal sanctuary. The combined tax assessment is \$39,000, with low annual taxes of just \$1,308.