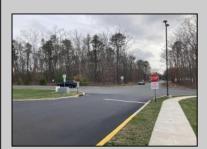

## **COMMENTS**

Location: Block 1027 (Lots 1-3) & Block 1028 (Lots 1-3) Total Land Area: Approx. 2.29 Acres Total Frontage: 500 sq. ft. Tax Assessment 2024: \$39,000 Annual Taxes: \$1,308 Block 1027 Lots 1-3 Block 1028 Lots 1-3. A rare opportunity to own six combined lots in a desirable location in EHT! Zoned M-1. Offering approximately 2.29 acres with a sprawling 500 sq. ft. of frontage, these lots provide the perfect setting for development, investment, or personal sanctuary. The combined tax assessment is \$39,000, with low annual taxes of just \$1,308.