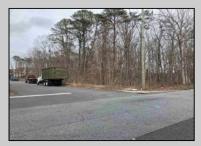

## **COMMENTS**

Location: Block 1027 (Lots 1-3) & Block 1028 (Lots 1-3) Total Land Area: Approx. 2.29 Acres Total Frontage: 500 sq. ft. Tax Assessment 2024: \$39,000 Annual Taxes: \$1,308 Block 1027 Lots 1-3 Block 1028 Lots 1-3. A rare opportunity to own six combined lots in a desirable location in EHT! Zoned M-1. Offering approximately 2.29 acres with a sprawling 500 sq. ft. of frontage, these lots provide the perfect setting for development, investment, or personal sanctuary. The combined tax assessment is \$39,000, with low annual taxes of just \$1,308.