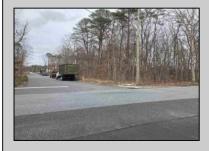

## **COMMENTS**

Location: Block 1027 (Lots 1-3) & Block 1028 (Lots 1-3) Total Land Area: Approx. 2.29 Acres Total Frontage: 500 sq. ft. Tax Assessment 2024: \$39,000 Annual Taxes: \$1,308 Block 1027 Lots 1-3 Block 1028 Lots 1-3. A rare opportunity to own six combined lots in a desirable location in EHT! Zoned M-1. Offering approximately 2.29 acres with a sprawling 500 sq. ft. of frontage, these lots provide the perfect setting for development, investment, or personal sanctuary. The combined tax assessment is \$39,000, with low annual taxes of just \$1,308.