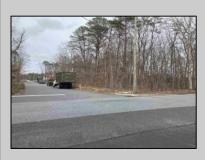

## COMMENTS

Location: Block 1027 (Lots 1-3) & Block 1028 (Lots 1-3) Total Land Area: Approx. 2.29 Acres Total Frontage: 500 sq. ft. Tax Assessment 2024: \$39,000 Annual Taxes: \$1,308 Block 1027 Lots 1-3 Block 1028 Lots 1-3. A rare opportunity to own six combined lots in a desirable location in EHT! Zoned M-1. Offering approximately 2.29 acres with a sprawling 500 sq. ft. of frontage, these lots provide the perfect setting for development, investment, or personal sanctuary. The combined tax assessment is \$39,000, with low annual taxes of just \$1,308.