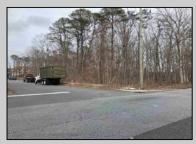

## COMMENTS

Location: Block 1027 (Lots 1-3) & Block 1028 (Lots 1-3) Total Land Area: Approx. 2.29 Acres Total Frontage: 500 sq. ft. Tax Assessment 2024: \$39,000 Annual Taxes: \$1,308 Block 1027 Lots 1-3 Block 1028 Lots 1-3. A rare opportunity to own six combined lots in a desirable location in EHT! Zoned M-1. Offering approximately 2.29 acres with a sprawling 500 sq. ft. of frontage, these lots provide the perfect setting for development, investment, or personal sanctuary. The combined tax assessment is \$39,000, with low annual taxes of just \$1,308.