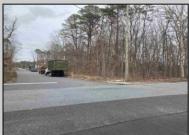

## **COMMENTS**

Location: Block 1027 (Lots 1-3) & Block 1028 (Lots 1-3) Total Land Area: Approx. 2.29 Acres Total Frontage: 500 sq. ft. Tax Assessment 2024: \$39,000 Annual Taxes: \$1,308 Block 1027 Lots 1-3 Block 1028 Lots 1-3. A rare opportunity to own six combined lots in a desirable location in EHT! Zoned M-1. Offering approximately 2.29 acres with a sprawling 500 sq. ft. of frontage, these lots provide the perfect setting for development, investment, or personal sanctuary. The combined tax assessment is \$39,000, with low annual taxes of just \$1,308.