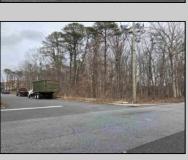

## **COMMENTS**

Location: Block 1027 (Lots 1-3) & Block 1028 (Lots 1-3) Total Land Area: Approx. 2.29 Acres Total Frontage: 500 sq. ft. Tax Assessment 2024: \$39,000 Annual Taxes: \$1,308 Block 1027 Lots 1-3 Block 1028 Lots 1-3. A rare opportunity to own six combined lots in a desirable location in EHT! Zoned M-1. Offering approximately 2.29 acres with a sprawling 500 sq. ft. of frontage, these lots provide the perfect setting for development, investment, or personal sanctuary. The combined tax assessment is \$39,000, with low annual taxes of just \$1,308.