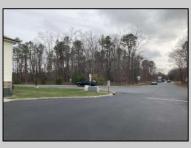

## COMMENTS

Location: Block 1027 (Lots 1-3) & Block 1028 (Lots 1-3) Total Land Area: Approx. 2.29 Acres Total Frontage: 500 sq. ft. Tax Assessment 2024: \$39,000 Annual Taxes: \$1,308 Block 1027 Lots 1-3 Block 1028 Lots 1-3. A rare opportunity to own six combined lots in a desirable location in EHT! Zoned M-1. Offering approximately 2.29 acres with a sprawling 500 sq. ft. of frontage, these lots provide the perfect setting for development, investment, or personal sanctuary. The combined tax assessment is \$39,000, with low annual taxes of just \$1,308.