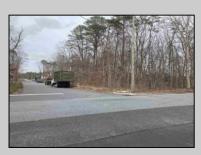

## COMMENTS

Location: Block 1027 (Lots 1-3) & Block 1028 (Lots 1-3) Total Land Area: Approx. 2.29 Acres Total Frontage: 500 sq. ft. Tax Assessment 2024: \$39,000 Annual Taxes: \$1,308 Block 1027 Lots 1-3 Block 1028 Lots 1-3. A rare opportunity to own six combined lots in a desirable location in EHT! Zoned M-1. Offering approximately 2.29 acres with a sprawling 500 sq. ft. of frontage, these lots provide the perfect setting for development, investment, or personal sanctuary. The combined tax assessment is \$39,000, with low annual taxes of just \$1,308.