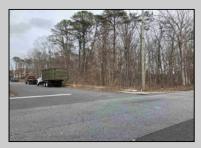

## COMMENTS

Location: Block 1027 (Lots 1-3) & Block 1028 (Lots 1-3) Total Land Area: Approx. 2.29 Acres Total Frontage: 500 sq. ft. Tax Assessment 2024: \$39,000 Annual Taxes: \$1,308 Block 1027 Lots 1-3 Block 1028 Lots 1-3. A rare opportunity to own six combined lots in a desirable location in EHT! Zoned M-1. Offering approximately 2.29 acres with a sprawling 500 sq. ft. of frontage, these lots provide the perfect setting for development, investment, or personal sanctuary. The combined tax assessment is \$39,000, with low annual taxes of just \$1,308.