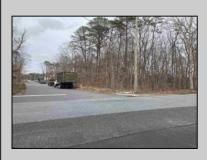

## COMMENTS

Location: Block 1027 (Lots 1-3) & Block 1028 (Lots 1-3) Total Land Area: Approx. 2.29 Acres Total Frontage: 500 sq. ft. Tax Assessment 2024: \$39,000 Annual Taxes: \$1,308 Block 1027 Lots 1-3 Block 1028 Lots 1-3. A rare opportunity to own six combined lots in a desirable location in EHT! Zoned M-1. Offering approximately 2.29 acres with a sprawling 500 sq. ft. of frontage, these lots provide the perfect setting for development, investment, or personal sanctuary. The combined tax assessment is \$39,000, with low annual taxes of just \$1,308.