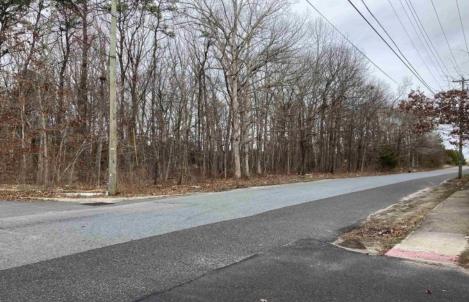

## **COMMENTS**

Location: Block 1027 (Lots 1-3) & Block 1028 (Lots 1-3) Total Land Area: Approx. 2.29 Acres Total Frontage: 500 sq. ft. Tax Assessment 2024: \$39,000 Annual Taxes: \$1,308 Block 1027 Lots 1-3 Block 1028 Lots 1-3. A rare opportunity to own six combined lots in a desirable location in EHT! Zoned M-1. Offering approximately 2.29 acres with a sprawling 500 sq. ft. of frontage, these lots provide the perfect setting for development, investment, or personal sanctuary. The combined tax assessment is \$39,000, with low annual taxes of just \$1,308.