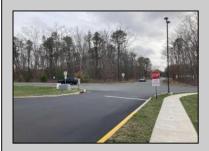

## **COMMENTS**

Location: Block 1027 (Lots 1-3) & Block 1028 (Lots 1-3) Total Land Area: Approx. 2.29 Acres Total Frontage: 500 sq. ft. Tax Assessment 2024: \$39,000 Annual Taxes: \$1,308 Block 1027 Lots 1-3 Block 1028 Lots 1-3. A rare opportunity to own six combined lots in a desirable location in EHT! Zoned M-1. Offering approximately 2.29 acres with a sprawling 500 sq. ft. of frontage, these lots provide the perfect setting for development, investment, or personal sanctuary. The combined tax assessment is \$39,000, with low annual taxes of just \$1,308.