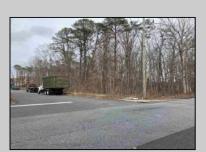

## **COMMENTS**

Location: Block 1027 (Lots 1-3) & Block 1028 (Lots 1-3) Total Land Area: Approx. 2.29 Acres Total Frontage: 500 sq. ft. Tax Assessment 2024: \$39,000 Annual Taxes: \$1,308 Block 1027 Lots 1-3 Block 1028 Lots 1-3. A rare opportunity to own six combined lots in a desirable location in EHT! Zoned M-1. Offering approximately 2.29 acres with a sprawling 500 sq. ft. of frontage, these lots provide the perfect setting for development, investment, or personal sanctuary. The combined tax assessment is \$39,000, with low annual taxes of just \$1,308.