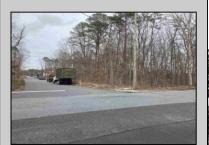

## **COMMENTS**

Location: Block 1027 (Lots 1-3) & Block 1028 (Lots 1-3) Total Land Area: Approx. 2.29 Acres Total Frontage: 500 sq. ft. Tax Assessment 2024: \$39,000 Annual Taxes: \$1,308 Block 1027 Lots 1-3 Block 1028 Lots 1-3. A rare opportunity to own six combined lots in a desirable location in EHT! Zoned M-1. Offering approximately 2.29 acres with a sprawling 500 sq. ft. of frontage, these lots provide the perfect setting for development, investment, or personal sanctuary. The combined tax assessment is \$39,000, with low annual taxes of just \$1,308.