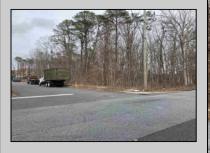

## **COMMENTS**

Location: Block 1027 (Lots 1-3) & Block 1028 (Lots 1-3) Total Land Area: Approx. 2.29 Acres Total Frontage: 500 sq. ft. Tax Assessment 2024: \$39,000 Annual Taxes: \$1,308 Block 1027 Lots 1-3 Block 1028 Lots 1-3. A rare opportunity to own six combined lots in a desirable location in EHT! Zoned M-1. Offering approximately 2.29 acres with a sprawling 500 sq. ft. of frontage, these lots provide the perfect setting for development, investment, or personal sanctuary. The combined tax assessment is \$39,000, with low annual taxes of just \$1,308.