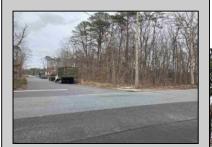

## **COMMENTS**

Location: Block 1027 (Lots 1-3) & Block 1028 (Lots 1-3) Total Land Area: Approx. 2.29 Acres Total Frontage: 500 sq. ft. Tax Assessment 2024: \$39,000 Annual Taxes: \$1,308 Block 1027 Lots 1-3 Block 1028 Lots 1-3. A rare opportunity to own six combined lots in a desirable location in EHT! Zoned M-1. Offering approximately 2.29 acres with a sprawling 500 sq. ft. of frontage, these lots provide the perfect setting for development, investment, or personal sanctuary. The combined tax assessment is \$39,000, with low annual taxes of just \$1,308.