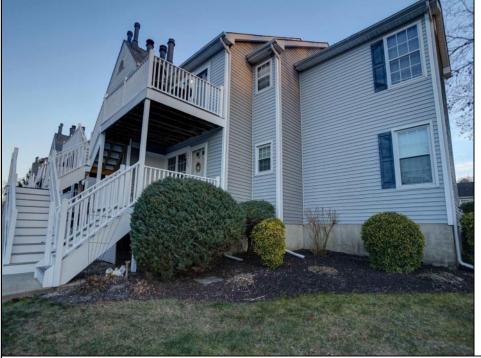

## COMMENTS

First Floor 2bdr 1bath condo located at the end building. This unit has been upgraded in 2022 with vinyl flooring, recess lights, HVAC, water heater, bathroom with walk in shower, and all new appliances. Absolutely beautiful condo! Convenient proximity to shopping centers and restaurants. No showings at this time.

Gas-Natural

| Exterior   | ParkingGarage | OtherRooms     | InteriorFeatures |
|------------|---------------|----------------|------------------|
| Vinyl      | None          | Eat In Kitchen | Pets Allowed     |
| Heating    | Cooling       | Water          | Sewer            |
| Forced Air | Central       | Public Water   | Public Sewer     |