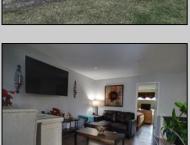

## COMMENTS

First Floor 2bdr 1bath condo located at the end building. This unit has been upgraded in 2022 with vinyl flooring, recess lights, HVAC, water heater, bathroom with walk in shower, and all new appliances. Absolutely beautiful condo! Convenient proximity to shopping centers and restaurants. No showings at this time.