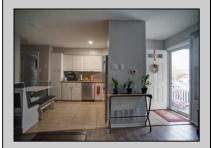

## COMMENTS

First Floor 2bdr 1bath condo located at the end building. This unit has been upgraded in 2022 with vinyl flooring, recess lights, HVAC, water heater, bathroom with walk in shower, and all new appliances. Absolutely beautiful condo! Convenient proximity to shopping centers and restaurants. No showings at this time.