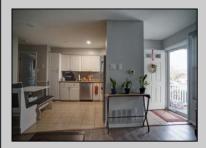

## COMMENTS

First Floor 2bdr 1bath condo located at the end building. This unit has been upgraded in 2022 with vinyl flooring, recess lights, HVAC, water heater, bathroom with walk in shower, and all new appliances. Absolutely beautiful condo! Convenient proximity to shopping centers and restaurants. No showings at this time.