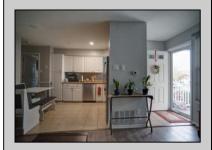

## COMMENTS

First Floor 2bdr 1bath condo located at the end building. This unit has been upgraded in 2022 with vinyl flooring, recess lights, HVAC, water heater, bathroom with walk in shower, and all new appliances. Absolutely beautiful condo! Convenient proximity to shopping centers and restaurants. No showings at this time.

| PROPERTY DETAILS |               |                |                  |
|------------------|---------------|----------------|------------------|
| Exterior         | ParkingGarage | OtherRooms     | InteriorFeatures |
| Vinyl            | None          | Eat In Kitchen | Pets Allowed     |
| Heating          | Cooling       | Water          | Sewer            |
| Forced Air       | Central       | Public Water   | Public Sewer     |
| Gas-Natural      | Electric      |                |                  |