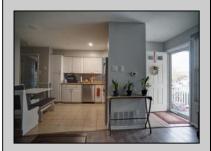

## COMMENTS

First Floor 2bdr 1bath condo located at the end building. This unit has been upgraded in 2022 with vinyl flooring, recess lights, HVAC, water heater, bathroom with walk in shower, and all new appliances. Absolutely beautiful condo! Convenient proximity to shopping centers and restaurants. No showings at this time.

| PROPERTY DETAILS          |                       |                              |                               |
|---------------------------|-----------------------|------------------------------|-------------------------------|
| Exterior<br>Vinyl         | ParkingGarage<br>None | OtherRooms<br>Eat In Kitchen | InteriorFeatures Pets Allowed |
| Heating                   | Cooling               | Water                        | Sewer                         |
| Forced Air<br>Gas-Natural | Central<br>Electric   | Public Water                 | Public Sewer                  |