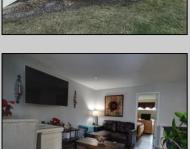

## COMMENTS

First Floor 2bdr 1bath condo located at the end building. This unit has been upgraded in 2022 with vinyl flooring, recess lights, HVAC, water heater, bathroom with walk in shower, and all new appliances. Absolutely beautiful condo! Convenient proximity to shopping centers and restaurants. No showings at this time.