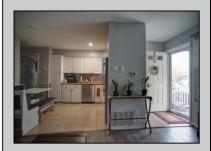

## COMMENTS

First Floor 2bdr 1bath condo located at the end building. This unit has been upgraded in 2022 with vinyl flooring, recess lights, HVAC, water heater, bathroom with walk in shower, and all new appliances. Absolutely beautiful condo! Convenient proximity to shopping centers and restaurants. No showings at this time.

| PROPERTY DETAILS |               |                |                  |
|------------------|---------------|----------------|------------------|
| Exterior         | ParkingGarage | OtherRooms     | InteriorFeatures |
| Vinyl            | None          | Eat In Kitchen | Pets Allowed     |
| Heating          | Cooling       | Water          | Sewer            |
| Forced Air       | Central       | Public Water   | Public Sewer     |
| Gas-Natural      | Flectric      |                |                  |