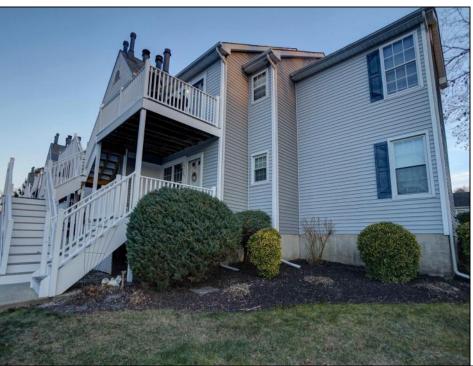

## COMMENTS

First Floor 2bdr 1bath condo located at the end building. This unit has been upgraded in 2022 with vinyl flooring, recess lights, HVAC, water heater, bathroom with walk in shower, and all new appliances. Absolutely beautiful condo! Convenient proximity to shopping centers and restaurants. No showings at this time.

| PROPERTY DETAILS |               |                |                  |
|------------------|---------------|----------------|------------------|
| Exterior         | ParkingGarage | OtherRooms     | InteriorFeatures |
| Vinyl            | None          | Eat In Kitchen | Pets Allowed     |
| Heating          | Cooling       | Water          | Sewer            |
| Forced Air       | Central       | Public Water   | Public Sewer     |
| Gas-Natural      | Electric      |                |                  |