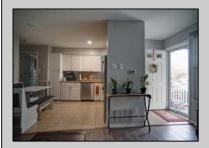

## COMMENTS

First Floor 2bdr 1bath condo located at the end building. This unit has been upgraded in 2022 with vinyl flooring, recess lights, HVAC, water heater, bathroom with walk in shower, and all new appliances. Absolutely beautiful condo! Convenient proximity to shopping centers and restaurants. No showings at this time.