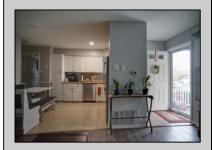

## COMMENTS

First Floor 2bdr 1bath condo located at the end building. This unit has been upgraded in 2022 with vinyl flooring, recess lights, HVAC, water heater, bathroom with walk in shower, and all new appliances. Absolutely beautiful condo! Convenient proximity to shopping centers and restaurants. No showings at this time.

| PROPERTY DETAILS                     |                                |                              |                                  |
|--------------------------------------|--------------------------------|------------------------------|----------------------------------|
| Exterior<br>Vinyl                    | ParkingGarage<br>None          | OtherRooms<br>Eat In Kitchen | InteriorFeatures<br>Pets Allowed |
| Heating<br>Forced Air<br>Gas-Natural | Cooling<br>Central<br>Electric | Water<br>Public Water        | Sewer<br>Public Sewer            |