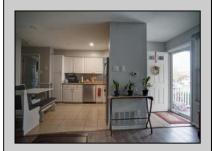

## COMMENTS

First Floor 2bdr 1bath condo located at the end building. This unit has been upgraded in 2022 with vinyl flooring, recess lights, HVAC, water heater, bathroom with walk in shower, and all new appliances. Absolutely beautiful condo! Convenient proximity to shopping centers and restaurants. No showings at this time.

| PROPERTY DETAILS |               |                |                  |
|------------------|---------------|----------------|------------------|
| Exterior         | ParkingGarage | OtherRooms     | InteriorFeatures |
| Vinyl            | None          | Eat In Kitchen | Pets Allowed     |
| Heating          | Cooling       | Water          | Sewer            |
| Forced Air       | Central       | Public Water   | Public Sewer     |
| Gas-Natural      | Electric      |                |                  |