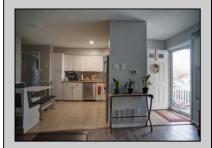

## COMMENTS

First Floor 2bdr 1bath condo located at the end building. This unit has been upgraded in 2022 with vinyl flooring, recess lights, HVAC, water heater, bathroom with walk in shower, and all new appliances. Absolutely beautiful condo! Convenient proximity to shopping centers and restaurants. No showings at this time.