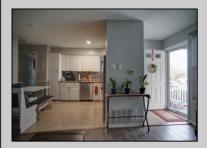

## COMMENTS

First Floor 2bdr 1bath condo located at the end building. This unit has been upgraded in 2022 with vinyl flooring, recess lights, HVAC, water heater, bathroom with walk in shower, and all new appliances. Absolutely beautiful condo! Convenient proximity to shopping centers and restaurants. No showings at this time.