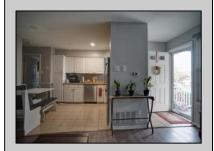

## COMMENTS

First Floor 2bdr 1bath condo located at the end building. This unit has been upgraded in 2022 with vinyl flooring, recess lights, HVAC, water heater, bathroom with walk in shower, and all new appliances. Absolutely beautiful condo! Convenient proximity to shopping centers and restaurants. No showings at this time.

| PROPERTY DETAILS  |                       |                              |                                  |
|-------------------|-----------------------|------------------------------|----------------------------------|
| Exterior<br>Vinyl | ParkingGarage<br>None | OtherRooms<br>Eat In Kitchen | InteriorFeatures<br>Pets Allowed |
| •                 |                       | Water                        | Sewer                            |
| Heating           | Cooling               |                              |                                  |
| Forced Air        | Central               | Public Water                 | Public Sewer                     |
| Gas-Natural       | Electric              |                              |                                  |