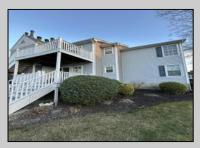

## COMMENTS

First Floor 2bdr 1bath condo located at the end building. This unit has been upgraded in 2022 with vinyl flooring, recess lights, HVAC, water heater, bathroom with walk in shower, and all new appliances. Absolutely beautiful condo! Convenient proximity to shopping centers and restaurants. No showings at this time.

| PROPERTY DETAILS                     |                                |                              |                                  |
|--------------------------------------|--------------------------------|------------------------------|----------------------------------|
| Exterior<br>Vinyl                    | ParkingGarage<br>None          | OtherRooms<br>Eat In Kitchen | InteriorFeatures<br>Pets Allowed |
| Heating<br>Forced Air<br>Gas-Natural | Cooling<br>Central<br>Electric | Water<br>Public Water        | Sewer<br>Public Sewer            |