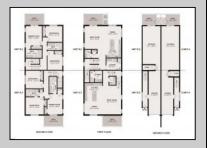

## **COMMENTS**

Welcome to Lower Chelsea Townhomes, an exclusive new construction community nestled in the heart of Atlantic City's historic Lower Chelsea neighborhood, located at 37 S. Annapolis Avenue. This limited offering of luxury townhomes blends modern coastal design with timeless sophistication-just steps from the beach, Boardwalk, and Chelsea Harbor. Step inside and experience open-concept living designed for both style and functionality. The gourmet kitchen features custom cabinetry, quartz countertops, a spacious center island, and state-of-the-art GE appliances, ideal for entertaining or everyday comfort. Oversized windows flood the space with natural light, highlighting the French white oak engineered flooring and refined finishes throughout. The living and dining areas flow effortlessly to multiple private decks, creating seamless indoor-outdoor living perfect for the shore lifestyle. Upstairs, retreat to the luxurious primary suite with high ceilings, a private deck, and a spa-inspired bathroom featuring floor-toceiling tile, a double vanity, a frameless glass shower, radiant heated floors, and a Toto Neorest smart toilet. Additional features include smart-home technology, a finished garage, an outdoor shower, and energy-efficient systems, all designed to support low-maintenance, year-round living and of course no shore home is complete without a private backyard and rear patio area. Whether you\'re seeking a full-time residence, weekend escape, or investment opportunity, Lower Chelsea Townhomes delivers the rare combination of luxury, location, and lifestyle. Please ask about the 5-Year Tax Abatement for all new construction.