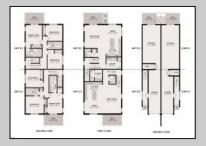

## **COMMENTS**

Welcome to Lower Chelsea Townhomes, an exclusive new construction community nestled in the heart of Atlantic City's historic Lower Chelsea neighborhood, located at 37 S. Annapolis Avenue. This limited offering of luxury townhomes blends modern coastal design with timeless sophistication-just steps from the beach, Boardwalk, and Chelsea Harbor. Step inside and experience open-concept living designed for both style and functionality. The gourmet kitchen features custom cabinetry, quartz countertops, a spacious center island, and state-of-the-art GE appliances, ideal for entertaining or everyday comfort. Oversized windows flood the space with natural light, highlighting the French white oak engineered flooring and refined finishes throughout. The living and dining areas flow effortlessly to multiple private decks, creating seamless indoor-outdoor living perfect for the shore lifestyle. Upstairs, retreat to the luxurious primary suite with high ceilings, a private deck, and a spa-inspired bathroom featuring floor-toceiling tile, a double vanity, a frameless glass shower, radiant heated floors, and a Toto Neorest smart toilet. Additional features include smart-home technology, a finished garage, an outdoor shower, and energy-efficient systems, all designed to support low-maintenance, year-round living and of course no shore home is complete without a private backyard and rear patio area. Whether you\'re seeking a full-time residence, weekend escape, or investment opportunity, Lower Chelsea Townhomes delivers the rare combination of luxury, location, and lifestyle. Please ask about the 5-Year Tax Abatement for all new construction.