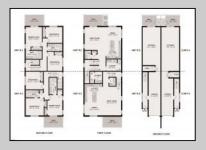

## **COMMENTS**

Welcome to Lower Chelsea Townhomes, an exclusive new construction community nestled in the heart of Atlantic City's historic Lower Chelsea neighborhood, located at 37 S. Annapolis Avenue. This limited offering of luxury townhomes blends modern coastal design with timeless sophistication-just steps from the beach, Boardwalk, and Chelsea Harbor. Step inside and experience open-concept living designed for both style and functionality. The gourmet kitchen features custom cabinetry, quartz countertops, a spacious center island, and state-of-the-art GE appliances, ideal for entertaining or everyday comfort. Oversized windows flood the space with natural light, highlighting the French white oak engineered flooring and refined finishes throughout. The living and dining areas flow effortlessly to multiple private decks, creating seamless indoor-outdoor living perfect for the shore lifestyle. Upstairs, retreat to the luxurious primary suite with high ceilings, a private deck, and a spa-inspired bathroom featuring floor-toceiling tile, a double vanity, a frameless glass shower, radiant heated floors, and a Toto Neorest smart toilet. Additional features include smart-home technology, a finished garage, an outdoor shower, and energy-efficient systems, all designed to support low-maintenance, year-round living and of course no shore home is complete without a private backyard and rear patio area. Whether you\'re seeking a full-time residence, weekend escape, or investment opportunity, Lower Chelsea Townhomes delivers the rare combination of luxury, location, and lifestyle. Please ask about the 5-Year Tax Abatement for all new construction.