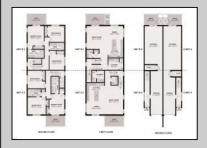

## PROPERTY DETAILS

Exterior ParkingGarage OtherRooms
Vinyl One Car Den/TV Room
Dining Area
Eat In Kitchen
Great Room
Laundry/Utility Room

Heating Cooling HotWater Forced Air Central Gas
Gas-Natural Gas

Sewer Public Sewer InteriorFeatures Kitchen Center Island Master Bath