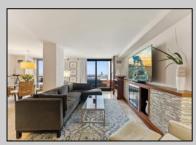

## **COMMENTS**

Experience the pinnacle of luxury living in this one-of-a-kind, two-story penthouse atop the prestigious Bella Condominiums. Perched on the 26th floor, this breathtaking residence offers an open-concept design with panoramic views that stretch beyond the horizon. Step into a customdesigned kitchen built for culinary excellence, featuring premium stainless steel appliances, a Miele cappuccino machine, and abundant storage. A sleek kitchen island, complete with a beverage fridge, makes hosting effortless—whether it's casual mornings or lively gatherings. The living area is a masterpiece of elegance, boasting custom wood finishes, an electric fireplace, and seamless access to an oversized balcony. Here, you'll be mesmerized by the endless ocean vistas and city skyline—a true sanctuary in the sky. An additional bedroom on this level includes its own private balcony, offering serene ocean views, along with a stylish full bathroom in the hall. Ascend to the upper level, where a dedicated study and two luxurious ensuite bedrooms await. The owner's suite is a retreat like no other, featuring a spa-inspired bathroom, a spacious walk-in closet, and a private balcony with glittering city views. The second ensuite bedroom is equally impressive, comfortably fitting a queen-sized bed with its own modern bathroom. For ultimate convenience, a washer and dryer are included on this level. This exceptional penthouse includes two prime indoor parking spaces. Bella Condominiums offers world-class amenities, including 24-hour security, a doorman, a resort-style pool, a state-of-theart fitness center, and more. Ideally located near Ocean Casino and just steps from the iconic beach and boardwalk, this residence redefines coastal luxury. Don't miss your chance to own