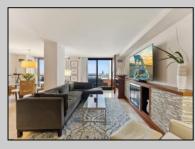

## COMMENTS

Experience the pinnacle of luxury living in this one-of-a-kind, two-story penthouse atop the prestigious Bella Condominiums. Perched on the 26th floor, this breathtaking residence offers an open-concept design with panoramic views that stretch beyond the horizon. Step into a customdesigned kitchen built for culinary excellence, featuring premium stainless steel appliances, a Miele cappuccino machine, and abundant storage. A sleek kitchen island, complete with a beverage fridge, makes hosting effortless-whether it's casual mornings or lively gatherings. The living area is a masterpiece of elegance, boasting custom wood finishes, an electric fireplace, and seamless access to an oversized balcony. Here, you'll be mesmerized by the endless ocean vistas and city skyline-a true sanctuary in the sky. An additional bedroom on this level includes its own private balcony, offering serene ocean views, along with a stylish full bathroom in the hall. Ascend to the upper level, where a dedicated study and two luxurious ensuite bedrooms await. The owner's suite is a retreat like no other, featuring a spa-inspired bathroom, a spacious walk-in closet, and a private balcony with glittering city views. The second ensuite bedroom is equally impressive, comfortably fitting a queen-sized bed with its own modern bathroom. For ultimate convenience, a washer and dryer are included on this level. This exceptional penthouse includes two prime indoor parking spaces. Bella Condominiums offers world-class amenities, including 24-hour security, a doorman, a resort-style pool, a state-of-theart fitness center, and more. Ideally located near Ocean Casino and just steps from the iconic beach and boardwalk, this residence redefines coastal luxury. Don't miss your chance to own