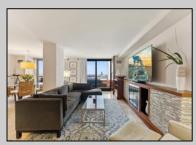

## **COMMENTS**

Experience the pinnacle of luxury living in this one-of-a-kind, two-story penthouse atop the prestigious Bella Condominiums. Perched on the 26th floor, this breathtaking residence offers an open-concept design with panoramic views that stretch beyond the horizon. Step into a customdesigned kitchen built for culinary excellence, featuring premium stainless steel appliances, a Miele cappuccino machine, and abundant storage. A sleek kitchen island, complete with a beverage fridge, makes hosting effortless—whether it's casual mornings or lively gatherings. The living area is a masterpiece of elegance, boasting custom wood finishes, an electric fireplace, and seamless access to an oversized balcony. Here, you'll be mesmerized by the endless ocean vistas and city skyline—a true sanctuary in the sky. An additional bedroom on this level includes its own private balcony, offering serene ocean views, along with a stylish full bathroom in the hall. Ascend to the upper level, where a dedicated study and two luxurious ensuite bedrooms await. The owner's suite is a retreat like no other, featuring a spa-inspired bathroom, a spacious walk-in closet, and a private balcony with glittering city views. The second ensuite bedroom is equally impressive, comfortably fitting a queen-sized bed with its own modern bathroom. For ultimate convenience, a washer and dryer are included on this level. This exceptional penthouse includes two prime indoor parking spaces. Bella Condominiums offers world-class amenities, including 24-hour security, a doorman, a resort-style pool, a state-of-theart fitness center, and more. Ideally located near Ocean Casino and just steps from the iconic beach and boardwalk, this residence redefines coastal luxury. Don't miss your chance to own gh retreat!